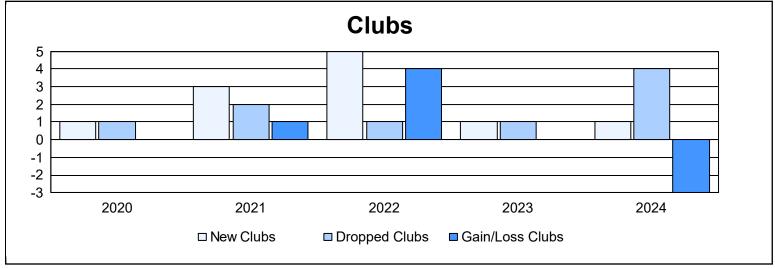

District B 9 As of June 2024 Cumulative

| Year      | New<br>Clubs | Dropped<br>Clubs | Gain/<br>Loss<br>Clubs | New<br>Members | Charter<br>Members | Reinstate<br>Members | Transfer<br>Members | Total<br>Member<br>Added | Total<br>Members<br>Dropped | Gain/<br>Loss<br>Members |
|-----------|--------------|------------------|------------------------|----------------|--------------------|----------------------|---------------------|--------------------------|-----------------------------|--------------------------|
| 2019-2020 | 1            | 1                | 0                      | 59             | 22                 | 4                    | 2                   | 87                       | 72                          | 15                       |
| 2020-2021 | 3            | 2                | 1                      | 44             | 87                 | 34                   | 5                   | 170                      | 228                         | -58                      |
| 2021-2022 | 5            | 1                | 4                      | 45             | 128                | 32                   | 4                   | 209                      | 163                         | 46                       |
| 2022-2023 | 1            | 1                | 0                      | 33             | 33                 | 2                    | 1                   | 69                       | 126                         | -57                      |
| 2023-2024 | 1            | 4                | -3                     | 44             | 35                 | 11                   | 1                   | 91                       | 131                         | -40                      |
| Average   | 2            | 2                | 0                      | 45             | 61                 | 17                   | 3                   | 125                      | 144                         | -19                      |